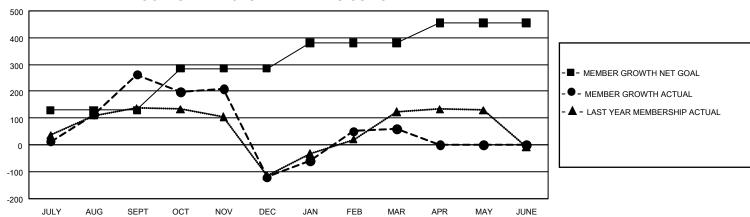

## GOALS AND ACTUAL MEMBERS CUMULATIVE

| DROPPED CLUBS: 6 |     | 151 CLUBS OF 315 ADDED 1<br>OR MORE NEW MEMBERS | GENDER DISTRIBUTION                |                |  |
|------------------|-----|-------------------------------------------------|------------------------------------|----------------|--|
|                  |     |                                                 | MALE                               | 3,551 (48.38%) |  |
|                  |     |                                                 | FEMALE                             | 3,789 (51.62%) |  |
| DROPPED MEMBERS  |     |                                                 | NON BINARY                         | 0 (0.00%)      |  |
| DECEASED         | 38  |                                                 | PREFER NOT TO ANSWER               | 0 (0.00%)      |  |
| CLUB CANCELLED   | 4   |                                                 | TOTAL FAMILY UNIT MEMBERS 549      |                |  |
| OTHER            | 802 | CLICK HERE FOR                                  |                                    |                |  |
| TOTAL            | 844 | CUMULATIVE MEMBERSHIP DATA                      | FAMILY MEMBERS PAYING HALF DUES 29 |                |  |