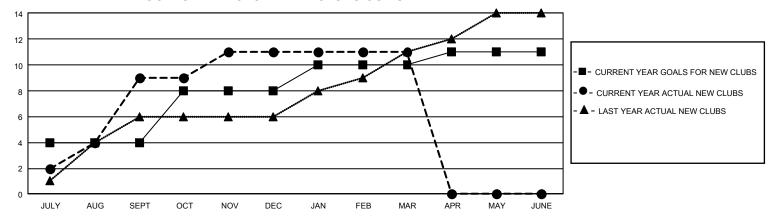

| 9         | 4             | JULY/AUG/SEPT         | 130                     | 500                     | 219                                                |
| OCT/NOV/DEC           | 12            | 2         | 2             | OCT/NOV/DEC           | 155                     | 201                     | 567                                                |
| JAN/FEB/MAR           | 6             | 0         | 0             | JAN/FEB/MAR           | 95                      | 251                     | 58                                                 |
| APR/MAY/JUNE          | 3             | 0         | 0             | APR/MAY/JUNE          | 75                      | 0                       | 0                                                  |

## GOALS AND ACTUAL NEW CLUBS CUMULATIVE



## GOALS AND ACTUAL MEMBERS CUMULATIVE



| DROPPED CLUBS: 6 |     | 151 CLUBS OF 315 ADDED 1<br>OR MORE NEW MEMBERS | GENDER DISTRIBUTION                |                |  |
|------------------|-----|-------------------------------------------------|------------------------------------|----------------|--|
|                  |     |                                                 | MALE                               | 3,551 (48.38%) |  |
|                  |     |                                                 | FEMALE                             | 3,789 (51.62%) |  |
| DROPPED MEMBERS  |     |                                                 | NON BINARY                         | 0 (0.00%)      |  |
| DECEASED         | 38  |                                                 | PREFER NO